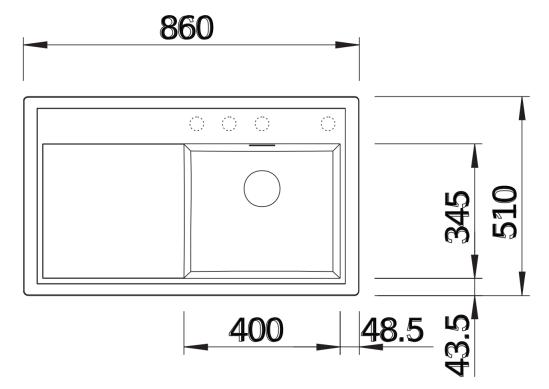

|
|                                                                                                                                          |
| Details                                                                                                                                  |
|                                                                                                                                          |
|                                                                                                                                          |
|                                                                                                                                          |



Top view



Cut-out



Front view



Side view