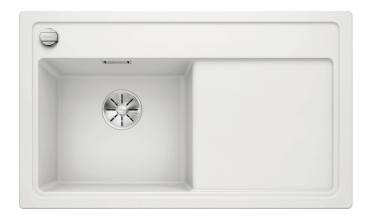

## Colours

SILGRANIT™ PuraDur™ white

Available colours:
anthracite
rock grey
alu metallic
pearl grey
white
jasmine

tartufo coffee

| Planning information                                                                                                                     |
|------------------------------------------------------------------------------------------------------------------------------------------|
|                                                                                                                                          |
| - Special fixing elements are required for undermount installation.                                                                      |
|                                                                                                                                          |
|                                                                                                                                          |
| Scope of supply                                                                                                                          |
|                                                                                                                                          |
| - safety glass cutting board, waste kit with space-saving pipe, 3 1/2" InFino™ basket strainer with drain remote control (rotary switch) |
|                                                                                                                                          |
|                                                                                                                                          |
| 224629 - Safety glass cutting board                                                                                                      |
|                                                                                                                                          |
| Details                                                                                                                                  |
|                                                                                                                                          |
|                                                                                                                                          |
|                                                                                                                                          |