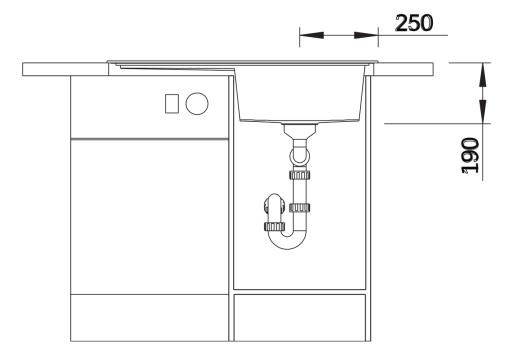

|
|                                                                                                                                          |
| Details                                                                                                                                  |
|                                                                                                                                          |
|                                                                                                                                          |
|                                                                                                                                          |



Top view



Cut-out



Front view



Side view