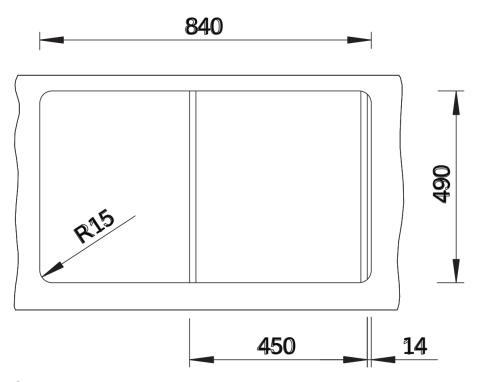

|
|                                                                                                                                          |
| Details                                                                                                                                  |
|                                                                                                                                          |
|                                                                                                                                          |
|                                                                                                                                          |



Top view



Cut-out



Front view



Side view