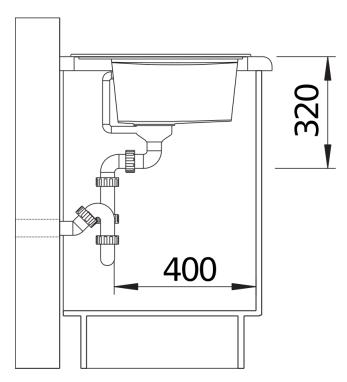

|
|                                                                                                                                          |
| Details                                                                                                                                  |
|                                                                                                                                          |
|                                                                                                                                          |
|                                                                                                                                          |



Top view



Cut-out



Front view



Side view