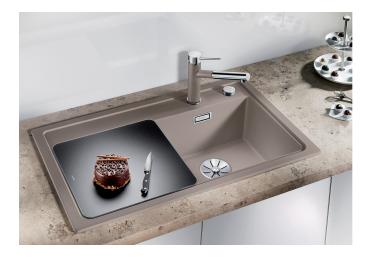

## Product information sheet ZENAR 45 S

Item no. 523810

**Benefits** 

- Particularly large bowl with spacious draining board
- Tap ledge across the entire width offers plenty of space
- Functional area with flowing transition to draining board
- Accessories: safety glass cutting board to be used across the length of the sink, functional colander to be positioned anywhere in the bowl
- High-quality features with drain remote control, covered C-overflow™ and InFino™ drain system elegantly integrated and extremely easy-care

## Colours

SILGRANIT™ PuraDur™ white

Available colours:
anthracite
rock grey
alu metallic
pearl grey
white
jasmine

tartufo coffee

| Planning information                                                                                                                     |
|------------------------------------------------------------------------------------------------------------------------------------------|
|                                                                                                                                          |
| - Special fixing elements are required for undermount installation.                                                                      |
|                                                                                                                                          |
|                                                                                                                                          |
| Scope of supply                                                                                                                          |
|                                                                                                                                          |
| - safety glass cutting board, waste kit with space-saving pipe, 3 1/2" InFino™ basket strainer with drain remote control (rotary switch) |
|                                                                                                                                          |
|                                                                                                                                          |
| 224629 - Safety glass cutting board                                                                                                      |
|                                                                                                                                          |
| Details                                                                                                                                  |
|                                                                                                                                          |
|                                                                                                                                          |
|                                                                                                                                          |